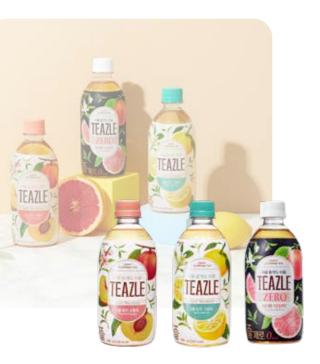

"Teazle" is a craft blended tea that anyone can enjoy after adding sweet fruits to the unique taste of tea. Since its launch in 2020, it has steadily gained popularity and expanded its lineup to zero calorie or sparkling drinks. Teazle Peach Oolong Tea and Teazle Yuja Green Tea offer sweet refreshment on a lazy afternoon.