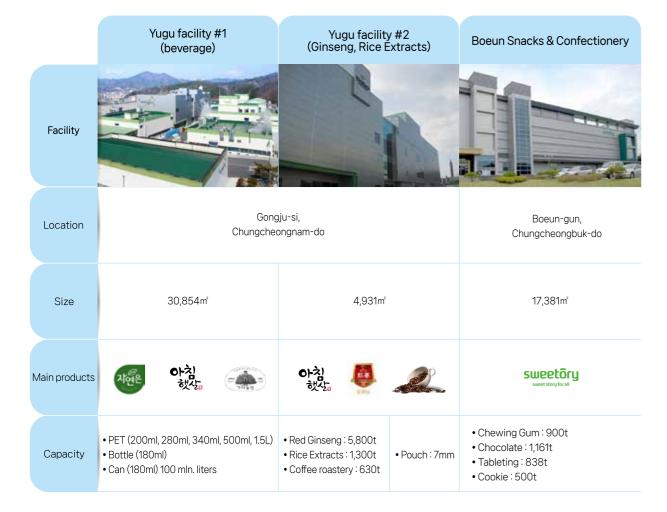

#### **Our Facilities**

Woongjin Foods Yugu main bottling facilities have PET, CAN and glass bottle production lines. We also have coffee bean roastery, rice extraction line and GMP line for certified health functional drinks.

Daeyoung Foods Boeun facility have chewing gum, chocolate, candy tablet and cookie production lines.

Woongjin Foods R&D center developed 14 patent-protected beverage manufacture and food ingredient studies.