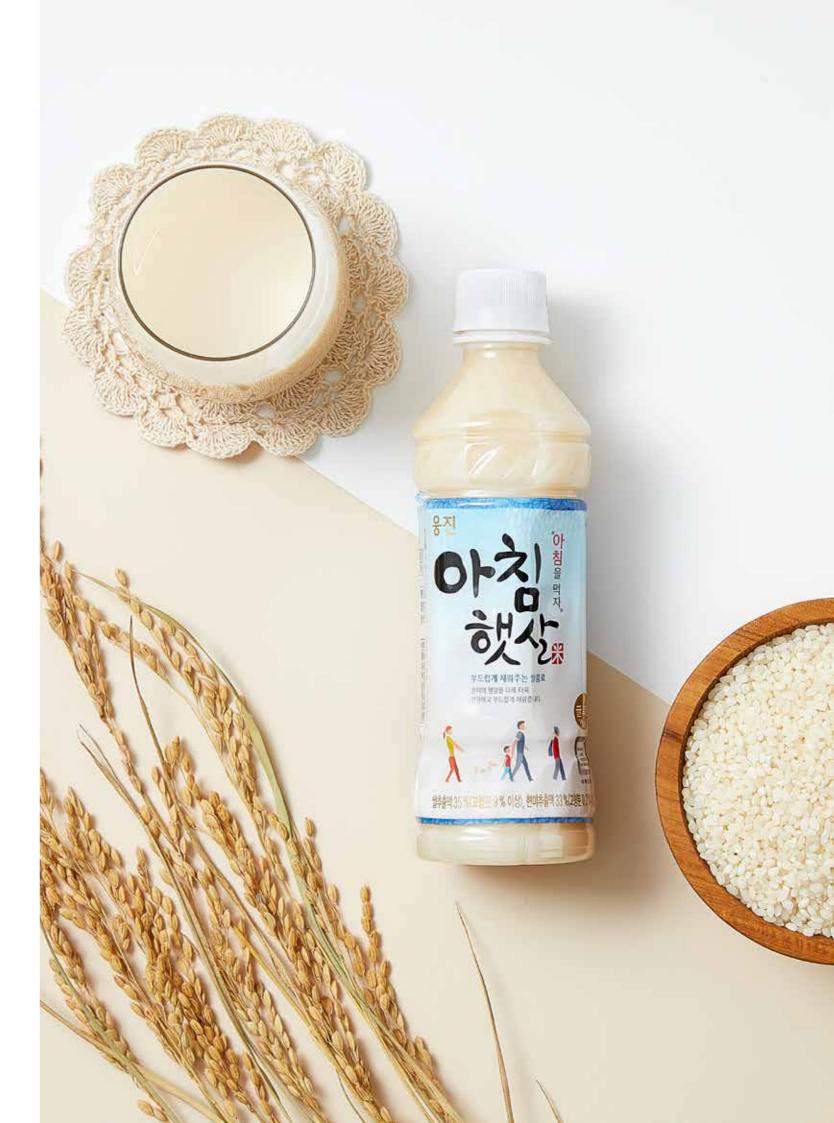

# **Morning Rice**

The rice drink which has never seen before the year of 1999, Morning Rice<sup>TM</sup> has been widely loved by consumers for its soft texture and healthy value. Becoming the mega brand in its first year of the launch, Morning Rice<sup>TM</sup> has become one of the brands representing rice and heartwarming sentiment of Korean food and beverage.

## **Morning Rice**

Korea's unique rice drink, Morning Rice, has become a beloved drink not only in Korea but also all around the world. In particular, it is considered as the most popular drink in Vietnam and has been a great success as a drink that everyone loves.