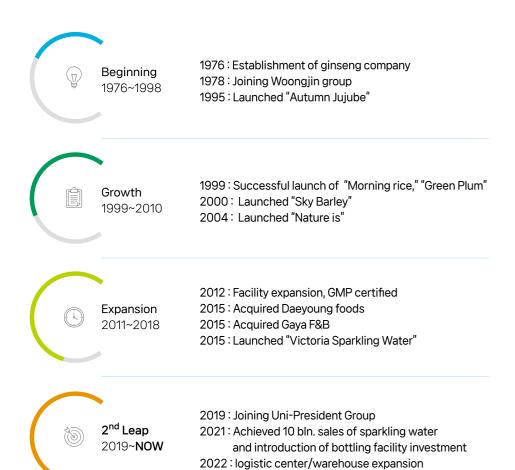

# Republic of Korea Woongjin Food, the leader of the beverage market

Our story begins from 1976 with authentic Korean health functional food, ginseng.

With unique Korean culture and sentiment as a key value of innovation, successful brands such as "Morning Rice<sup>TM</sup>," "Green Plum<sup>TM</sup>" and "Sky Barley<sup>TM</sup>" made us an innovative pioneer in the Korean F&B industry.

# 统一企业 Uni-President Group Taiwanese F&B and retail giant

Taiwanese F&B and retail giant Uni-President Group was established in 1967, and it is now one of the biggest F&B companies in Asia.

Woongjin Foods joined Uni-President Group in 2019 and has been building mutual growth for both Korean and Asian markets.