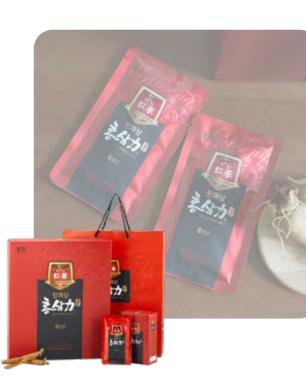

JangQuaSam

Based on the traditional technology and experience of Woongjin Foods since 1976, it is a high-end brand that has undergone strict quality control using 100% domestic ginseng and red ginseng. JangQuaSam is good for those who want to express their gratitude with a practical composition and luxurious packaging.

### JangQuaSam

Based on our long history and tradition of more than 40 years, we are specialized in development and production of Ginseng and Red ginseng products.

# Product Line-up

JangQuaSam