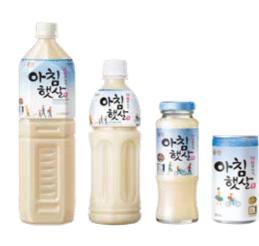

# **Morning Rice**

The rice drink which has never seen before the year of 1999, Morning Rice<sup>TM</sup> has been widely loved by consumers for its soft texture and healthy value. Becoming the mega brand in its first year of the launch, Morning Rice<sup>TM</sup> has become one of the brands representing rice and heartwarming sentiment of Korean food and beverage.

## **Morning Rice**

Korea's unique rice drink, Morning Rice, has become a beloved drink not only in Korea but also all around the world. In particular, it is considered as the most popular drink in Vietnam and has been a great success as a drink that everyone loves.