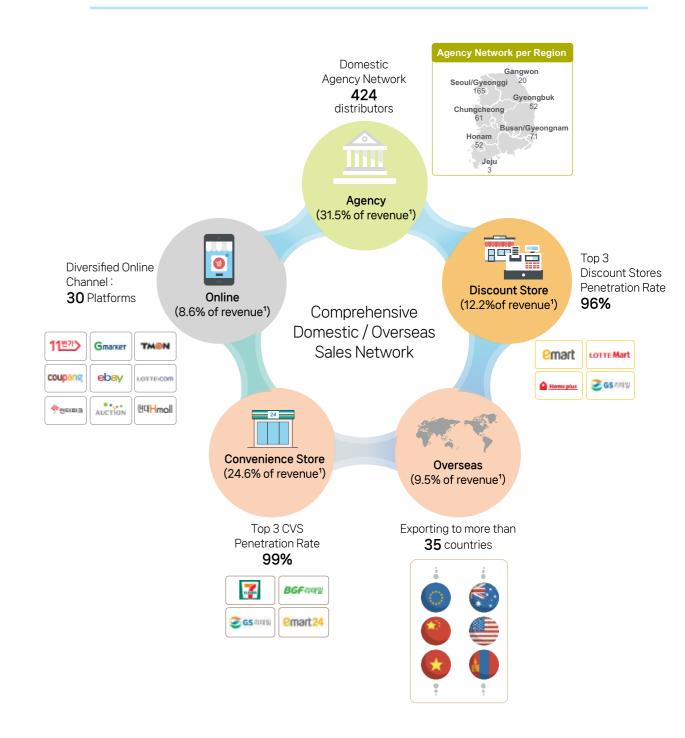

From corner shops to major supermarkets, Woongjin Foods has distribution network penetrating 95% of national distribution coverage, and we are expanding global network beyond Asia.

6