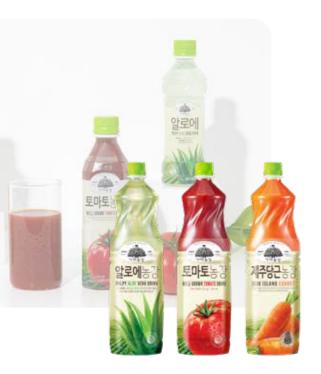

### Gaya Farm

As fruits and vegetables are grown with a lot of care from farms, "Gaya Farm" contains our will to make healthy and reliable premium juice.

With aloe, tomato and carrot flavors, "Gaya Farm" keeps its No.1 position in vegetable juice sales.

#### Nature's Dr. Aloe

The No.1 vegetable juice brand, Nature's Aloe's English label product