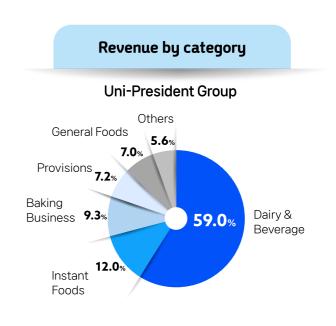

#### Affiliated companies

About 250 companies in Uni-President Group

2

R&D Center