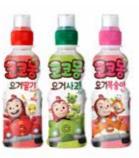

#### Cocomong

Cocomong, a lively and healthy drink for our children.
There are no additives (sodium caseinate, benzoic acid) and contains calcium, which strengthens bones, and Zinc, which builds immunity for our children.