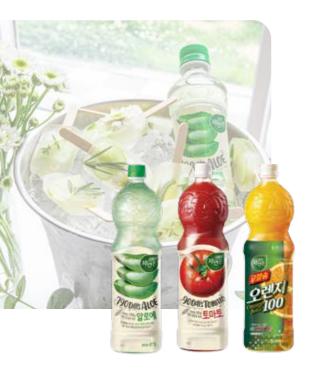

#### Nature's

With the belief in natural and healthy value would works for the consumers, we decided move into conventional juice category. Starting with healthier juice drink of aloe vera and tomato, we launched the brand, Nature is $^{\text{TM}}$  and challenged to the global giant juice brands.

### Gaya Farm

As fruits and vegetables are grown with a lot of care from farms, "Gaya Farm" contains our will to make healthy and reliable premium juice.

With aloe, tomato and carrot flavors, "Gaya Farm" keeps its No.1 position in vegetable juice sales.