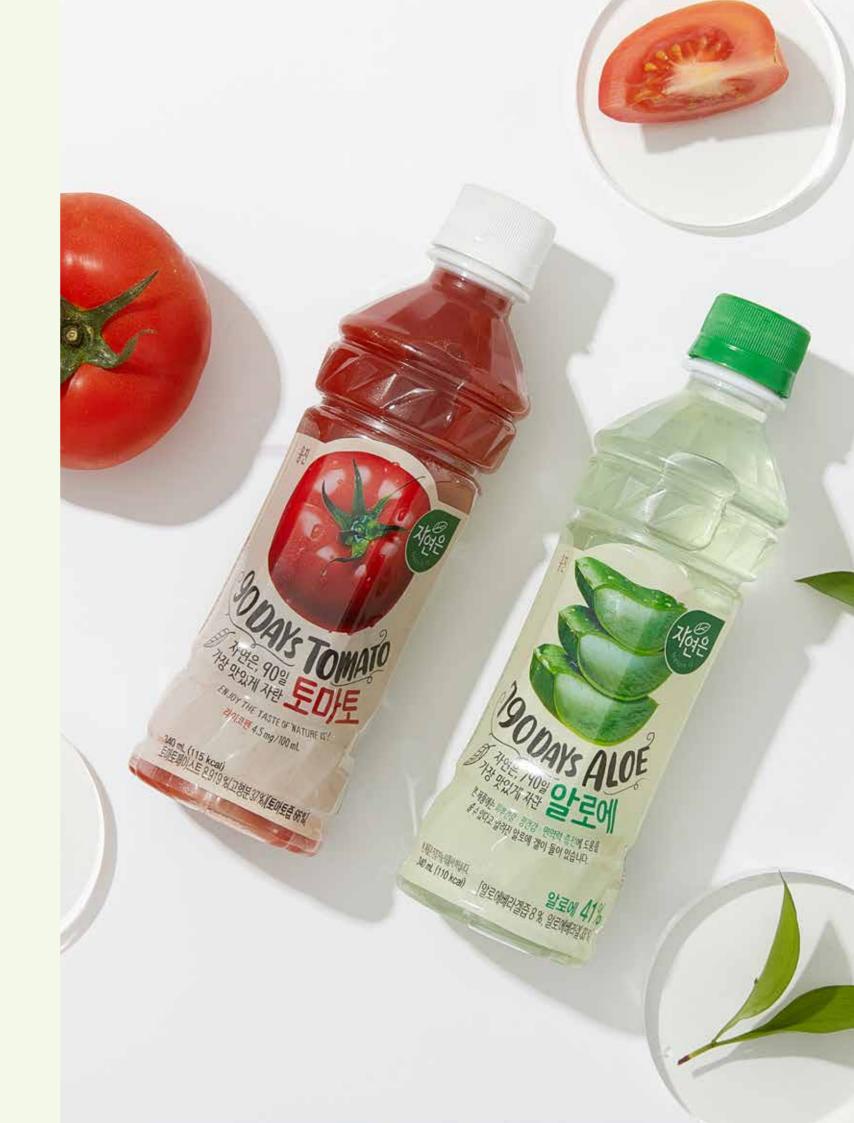

#### Nature's

With the belief in natural and healthy value would works for the consumers, we decided move into conventional juice category. Starting with healthier juice drink of aloe vera and tomato, we launched the brand, Nature is $^{\text{TM}}$  and challenged to the global giant juice brands.

### Gaya Farm

As fruits and vegetables are grown with a lot of care from farms, "Gaya Farm" contains our will to make healthy and reliable premium juice.

With aloe, tomato and carrot flavors, "Gaya Farm" keeps its No.1 position in vegetable juice sales.