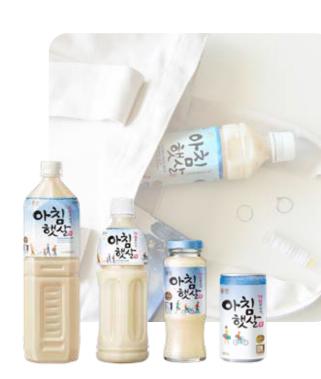

# **Morning Rice**

The rice drink which has never seen before the year of 1999, Morning Rice<sup>TM</sup> has been widely loved by consumers for its soft texture and healthy value. Becoming the mega brand in its first year of the launch, Morning Rice<sup>TM</sup> has become one of the brands representing rice and heartwarming sentiment of Korean food and beverage.

## **Morning Rice**

Korea's unique rice drink, Morning Rice, has become a beloved drink not only in Korea but also all around the world. In particular, it is considered as the most popular drink in Vietnam and has been a great success as a drink that everyone loves.