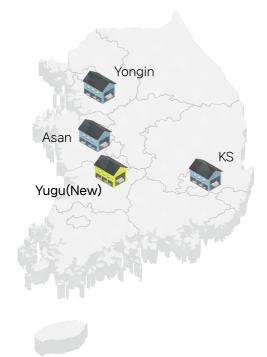

# Logistics Center

Woongjin Foods has 3 logistics centers for nation-wide distribution.

In 2023, our 4th center, with the size of 26,500m², will be established to meet customers' needs and faster delivery.

## **C** Locations

|     |                   | Location                          | Size    | Capacity   |
|-----|-------------------|-----------------------------------|---------|------------|
| New | YUGU<br>Center    | Gongju-si,<br>Chungcheongnam-do   | 26,500㎡ | 15,300 PLT |
|     | Youngin<br>Center | Yongin-si,<br>Gyeonggi-do         | 10,388㎡ | 6,000 PLT  |
|     | Asan<br>Center    | Asan-si,<br>Chungcheongnam-do     | 8,170㎡  | 5,200 PLT  |
|     | KS<br>Center      | Gyeongsan-si,<br>Gyeongsangbuk-do | 3,548m² | 2,300 PLT  |

From corner shops to major supermarkets, Woongjin Foods has distribution network penetrating 95% of national distribution coverage, and we are expanding global network beyond Asia.

6